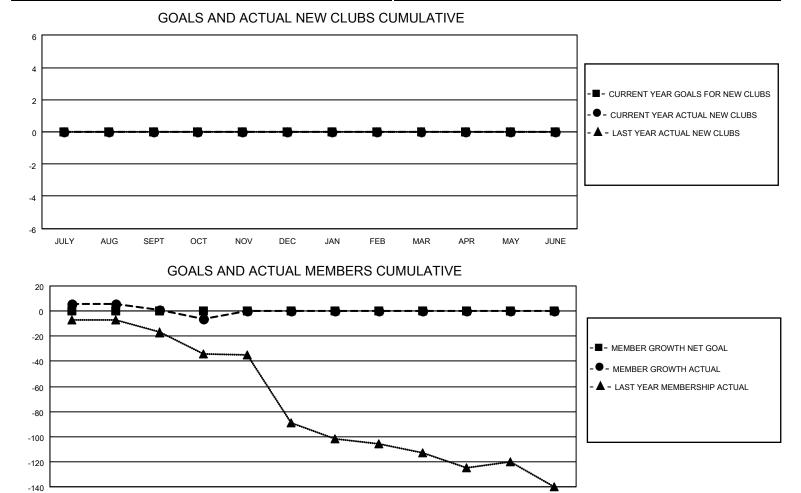

## LOCATION WEST VIRGINIA

District 29 C

Results as of: 10/31/2022

| Clubs                 |               |           |               | Members               |                         |                         |                                                    |
|-----------------------|---------------|-----------|---------------|-----------------------|-------------------------|-------------------------|----------------------------------------------------|
| RESULTS FOR 2022-2023 |               |           |               | RESULTS FOR 2022-2023 |                         |                         |                                                    |
| QUARTER               | NEW CLUB GOAL | NEW CLUBS | DROPPED CLUBS | QUARTER               | IBER GROWTH NET<br>GOAL | MEMBER GROWTH<br>ACTUAL | DROPPED<br>MEMBERS ACTUAL<br>(including transfers) |
| JULY/AUG/SEPT         | 0             | 0         | 0             | JULY/AUG/SEPT         | 0                       | 12                      | 7                                                  |
| OCT/NOV/DEC           | 0             | 0         | 0             | OCT/NOV/DEC           | 0                       | 19                      | 24                                                 |
| JAN/FEB/MAR           | 0             | 0         | 0             | JAN/FEB/MAR           | 0                       | 0                       | 0                                                  |
| APR/MAY/JUNE          | 0             | 0         | 0             | APR/MAY/JUNE          | 0                       | 0                       | 0                                                  |

| DROPPED CLUBS: 0 |    | 9 CLUBS OF 51 ADDED 1 OR<br>MORE NEW MEMBERS | GENDER DISTRIBUTION                 |                              |  |
|------------------|----|----------------------------------------------|-------------------------------------|------------------------------|--|
|                  |    | NORE NEW MEMBERS                             | MALE<br>FEMALE                      | 614 (65.18%)<br>328 (34.82%) |  |
| DROPPED MEMBERS  |    |                                              | NON BINARY<br>PREFER NOT TO ANSWER  | 0 (0.00%)<br>0 (0.00%)       |  |
| DECEASED         | 7  |                                              |                                     | 0 (0.0070)                   |  |
| CLUB CANCELLED   | 0  | CLICK HERE FOR CUMULATIVE                    | TOTAL FAMILY UNIT MEMBERS 239       |                              |  |
| OTHER            | 24 | MEMBERSHIP DATA                              |                                     |                              |  |
| TOTAL            | 31 |                                              | FAMILY MEMBERS PAYING HALF DUES 122 |                              |  |
|                  |    |                                              |                                     |                              |  |